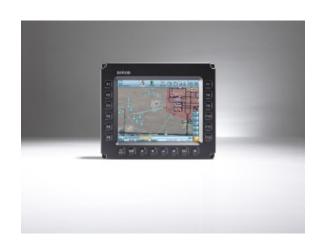

## **OPIS PRODUKTU**

Barco's TX-126 is an extremely rugged 10-inch display for the highly demanding environments of the utility vehicle, helicopter or ground army vehicle. The TX-126 offers an ideal solution for battlefield management, command and control, driver's view enhancement, reconnaissance or local situational awareness inside today's rugged vehicles.

Extreme environments need extreme technologies

Barco's TX-126 display offers the latest proven technologies, such as low-reflection touch screen, NVIS capability and sunlight readability. The TX-126 features a unique thermal management system which makes the displays fit for the harshest temperature environments. The combination of low-risk, proven display technology with Barco's innovative display concepts makes the TX-126 the most trusted mission-critical display for vehicle operations on the market.