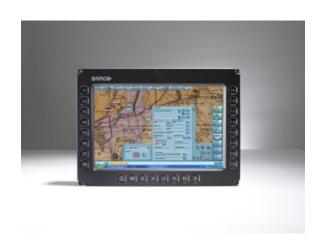

## **OPIS PRODUKTU**

Barco's TX-338 is an extremely rugged 15-inch wide-screen (1920x1200 pixels) display for the highly demanding environment of the utility vehicle, helicopter or ground army vehicle. The TX-338 offers an ideal solution for battlefield management, command and control, driver's view enhancement, reconnaissance or local situational awareness inside today's rugged vehicles.

Extreme environments need extreme technologies

Barco's TX-338 display offers the latest proven technologies, such as low-reflection touch screen, NVIS capability and sunlight readability. The TX-338 features a unique thermal management system which makes the displays fit for the harshest temperature environments. The combination of low-risk, proven display technology with Barco's innovative display concepts makes the TX-338 the most trusted mission-critical display for vehicle operations on the market.

## Features

Low-reflection touch screen

Barco's TX display series features low-reflection analog resistive touch screen technology, which has high touch accuracy and is very resistant to dust and water. Barco perfected this technology in order to prevent optical reflection. The TX display's touch screen technology allows interaction with finger tips, gloves or stylus.