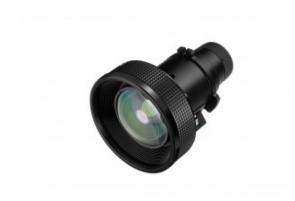

## Wide Fix Lens - LS2ST3

To support optimal projector installation and performance in a wide range of environments, seven types of optical lens ranging from short-throw to long-throw lens are available with glass materials for better focus and large apertures for a brighter image. The lenses are made in Japan to ensure the highest quality. Zoom Ratio: Fixed Throw Ratio: 0.8 (PX9210) Throw Ratio: 0.77 (PU9220) Click here to understand more about Professional High Brightness Installation Projectors