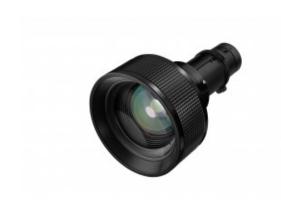

## Wide Zoom Lens - LS2ST1

"To support optimal projector installation and performance in a wide range of environments, seven types of optical lens ranging from short-throw to long-throw lens are available with glass materials for better focus and large apertures for a brighter image. The lenses are made in Japan to ensure the highest quality. Zoom Ratio: 1.18:1 Throw Ratio: 1.14-1.34 (PX9210) Throw Ratio: 1.1-1.3 (PU9220) Click here to understand more about Professional High Brightness Installation Projectors"