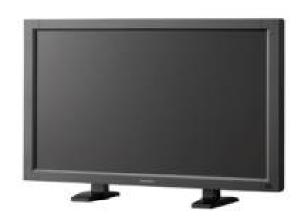

## LDT322V

If you're looking for a small sized commercial panel with exceptional picture quality and operability that is also energy efficient, then the Mitsubishi Electric LDT322V 32" (80 cm) WXGA LCD display is just what you need.

Specifically engineered for use in commercial/industrial public display applications, the LDT322V is ideal for displaying video or messaging content. It has a 1366 x 768 native resolution for eye-catching video and data images, as well as a built-in scheduling utility for setting and automating On/Off times. It also incorporates Motion shift and S-Gamma control to extend panel life and prevent image retention. In keeping with Mitsubishi Electric's global vision for environmental reform, the LDT322V has been designed to be very energy efficient whether it be in display mode (40% reduction in operating power consumption compared to its predecessor) or standby (less than 1Watt in standby mode). For quality display performance in retail locations, corporate boardrooms, classrooms or kiosks, you'll find all the features you need in the LDT322V display.